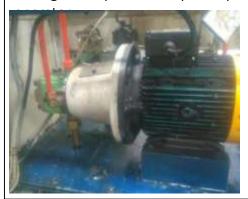

CELL :- M/C Shop CELL NAME:- Oil pump KAIZEN THEME: - To reduce the JH time

**MACHINE / STAGE :- FRD** 

**OPERATION: - VMC** 

WIDELY/DEEPLY:-

**PROBLEM / PRESENT STATUS :- Manual** feeling of temperature of power pack by

**COUNTERMEASURE:-** Installed the temperature indicator for power pack tank to measure the temperature of oil.

**BENCHMARK** 0 no's **TARGET** 1 no's **KAIZEN START** 27.12.2017 **KAIZEN FINISH** 27.12.2017